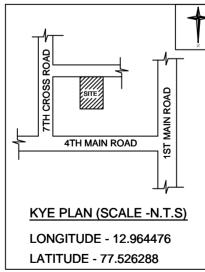

## UnitBUA Table for Block :A (1)

| FLOOR                | Name     | UnitBUA Type | UnitBUA Area | Carpet Area | No. of Rooms | No. of Tenement |
|----------------------|----------|--------------|--------------|-------------|--------------|-----------------|
| GROUND<br>FLOOR PLAN | GF       | FLAT         | 39.06        | 22.39       | 3            | 1               |
| FIRST FLOOR<br>PLAN  | SPLIT FF | FLAT         | 74.54        | 53.09       | 3            | 1               |
| SECOND<br>FLOOR PLAN | SPLIT FF | FLAT         | 0.00         | 0.00        | 3            | 0               |
| Total:               | -        | -            | 113.60       | 75.48       | 9            | 2               |