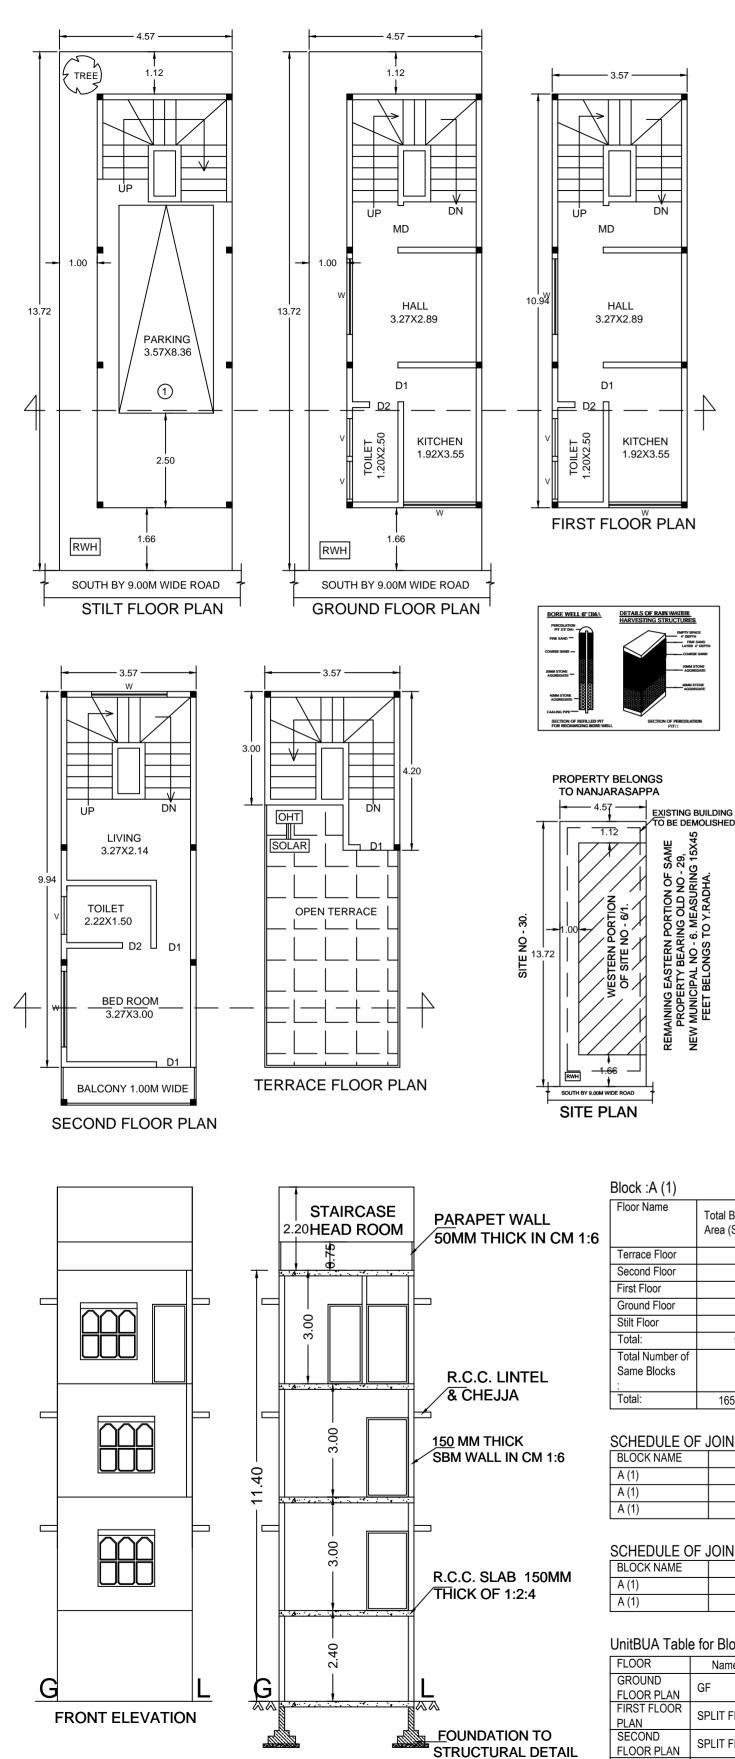

| Floor Name                     | Total Built Up | Deductions (A | rea in So.mt.) | Proposed FAR | Total FAR Area |               |                            | SE/SUBUSE   | E Details                   |             |              |                        |            |          |          |                        |     |
|--------------------------------|----------------|---------------|----------------|--------------|----------------|---------------|----------------------------|-------------|-----------------------------|-------------|--------------|------------------------|------------|----------|----------|------------------------|-----|
| 1 1                            | Area (Sq.mt.)  |               |                | · .          | . ,            | Area (Sq.mt.) | (Sq.mt.)                   | Tnmt (No.)  | Block Nar                   | ne          | Block Use    | Block                  | SubUse     | Block St | tructure | Block Land<br>Category | Use |
|                                |                | StairCase     | Parking        | Resi.        |                |               | A (1)                      |             |                             | Diatta      | Plotted Resi |                        |            | Category |          |                        |     |
| Terrace Floor                  | 12.51          | 12.51         | 0.00           | 0.00         | 0.00           | 00            | A (1)                      |             | Residential                 | development |              | Bldg upto 11.5 mt. Ht. |            | R        |          |                        |     |
| Second Floor                   | 35.49          | 8.83          | 0.00           | 26.66        | 26.66          | 00            |                            |             |                             | ueven       | opinient     |                        |            |          |          |                        |     |
| First Floor                    | 39.06          | 10.91         | 0.00           | 28.15        | 28.15          | 01            |                            |             |                             |             |              |                        |            |          |          |                        |     |
| Ground Floor                   | 39.06          | 10.91         | 0.00           | 28.15        | 28.15          | 01            | Required Parking(Table 7a) |             |                             |             |              |                        |            |          |          |                        |     |
| Stilt Floor                    | 39.05          | 6.80          | 32.25          | 0.00         | 0.00           | 00            | 00 Block _ Area Units Car  |             |                             |             |              |                        |            |          |          |                        |     |
| Total:                         | 165.17         | 49.96         | 32.25          | 82.96        | 82.96          | 02            | Name                       | Туре        | SubUse                      | (Sq.mt.)    | Reqd.        | Prop.                  | Reqd./Unit | Reqd.    | Prop.    |                        |     |
| Total Number of<br>Same Blocks | 1              |               |                |              |                |               | A (1)                      | Residential | Plotted Resi<br>development | 50 - 225    | 1            | -                      | 1          | 1        | -        |                        |     |
| :<br>Total:                    | 405.47         | 40.00         | 20.05          | 00.00        | 00.00          | 00            |                            | Total :     |                             | -           | -            | -                      | -          | 1        | 1        |                        |     |
| Total.                         | 165.17         | 49.96         | 32.25          | 82.96        | 82.96          | 02            |                            | •           | •                           | •           |              | •                      |            | •        |          |                        |     |

#### SCHEDULE OF JOINERY:

| BLOCK NAME | NAME | LENGTH | HEIGHT | NOS |
|------------|------|--------|--------|-----|
| A (1)      | D2   | 0.75   | 2.10   | 03  |
| A (1)      | D1   | 0.90   | 2.10   | 04  |
| A (1)      | MD   | 1.10   | 2.10   | 02  |

#### SCHEDULE OF JOINERY:

| BLOCK NAME | NAME | LENGTH | HEIGHT | NOS |
|------------|------|--------|--------|-----|
| A (1)      | V    | 1.00   | 1.20   | 05  |
| A (1)      | W    | 2.00   | 1.20   | 07  |

## UnitBUA Table for Block :A (1)

| FLOOR                | Name     | UnitBUA Type | UnitBUA Area | Carpet Area | No. of Rooms | No. of Tenement |
|----------------------|----------|--------------|--------------|-------------|--------------|-----------------|
| GROUND<br>FLOOR PLAN | GF       | FLAT         | 39.06        | 22.39       | 3            | 1               |
| FIRST FLOOR<br>PLAN  | SPLIT FF | FLAT         | 74.54        | 53.09       | 3            | 1               |
| SECOND<br>FLOOR PLAN | SPLIT FF | FLAT         | 0.00         | 0.00        | 3            | 0               |
| Total:               | -        | -            | 113.60       | 75.48       | 9            | 2               |